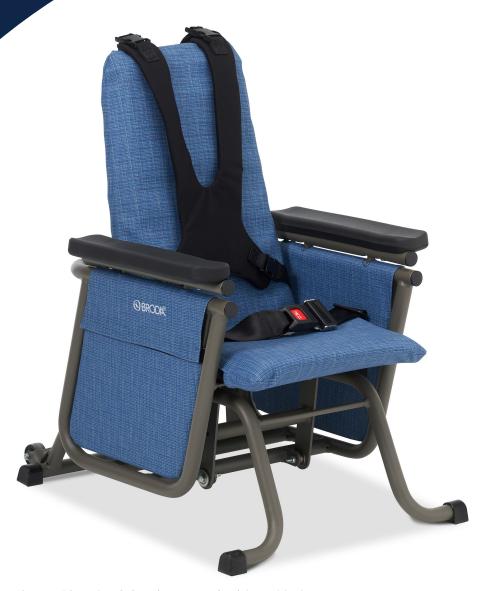

Shown with optional chest harness and pelvic positioning strap

# Durable frame & caregiver lock increases user stability and safety

anxiety and improve contentment

Gentle gliding motion calms and soothes agitation

Stimulates active users to reduce

Comfort Tension Seating® increases support and sitting tolerance