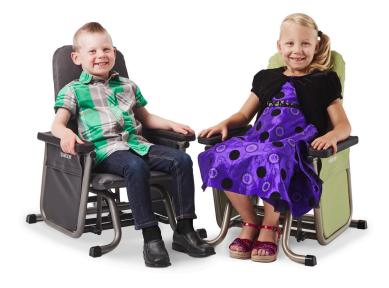

Shown with optional chest harness and pelvic positioning strap

# Durable frame & caregiver lock increases user stability and safety

anxiety and improve contentment

# User, Facility, & Caregiver Benefits

- Sensory input for for learning focus, and behavioral issues
- Contours to the body for a comfortable cradling effect
- Perfect for classrooms, multi-sensory or therapy rooms

Gentle gliding motion calms and soothes agitation

Stimulates active users to reduce

Comfort Tension Seating® increases support and sitting tolerance

## Contentment & Independence