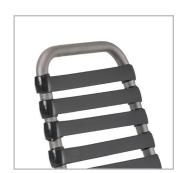

Shown with optional chest harness and pelvic positioning strap

# Durable frame & caregiver lock increases user stability and safety

anxiety and improve contentment

# User, Facility, & Caregiver Benefits

- Sensory input for for learning focus, and behavioral issues
- Contours to the body for a comfortable cradling effect
- Perfect for classrooms, multi-sensory or therapy rooms



Gentle gliding motion calms and soothes agitation



Stimulates active users to reduce



Comfort Tension Seating® increases support and sitting tolerance



# Aspire

Glider

## Contentment & Independence

### **UPHOLSTERY OPTIONS**















### **SPECIFICATIONS**

|                         | Seat Width                               | Seat Depth | Seat Height | Back Height |
|-------------------------|------------------------------------------|------------|-------------|-------------|
| Small                   | 12"                                      | 10"        | 10"         | 18"         |
|                         | (30cm)                                   | (25cm)     | (25cm)      | (45cm)      |
| Medium                  | 14"                                      | 12"        | 12"         | 20"         |
|                         | (35cm)